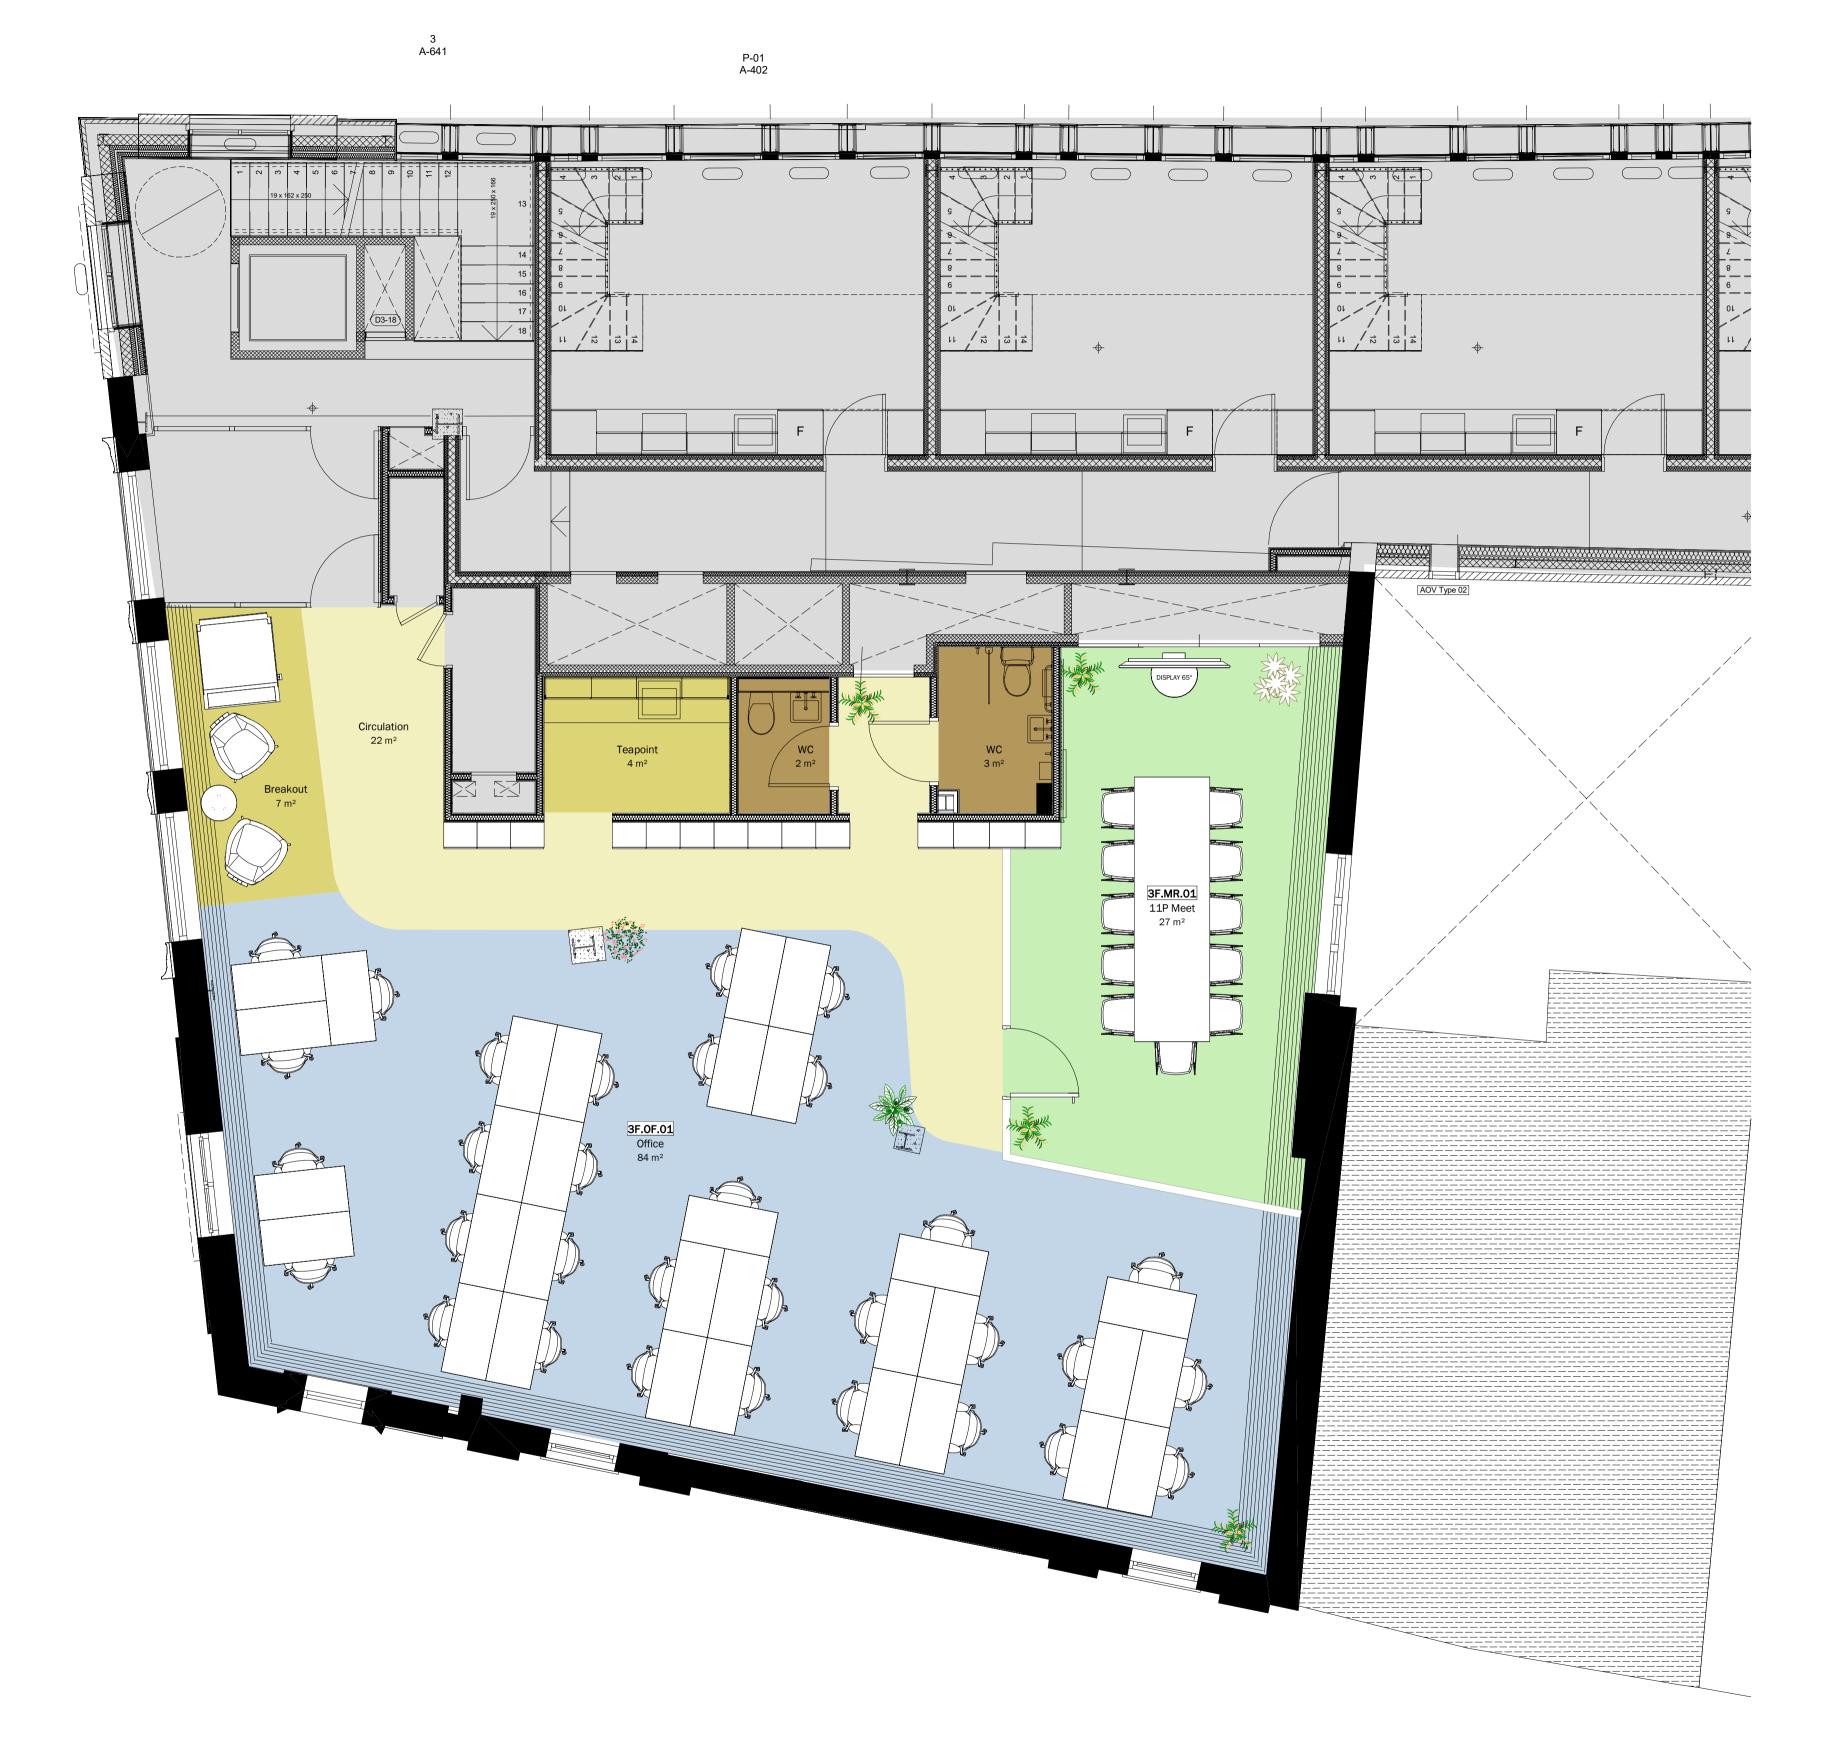

1 Level 03 - Max Cap 1:50

Drawings are the sole property of Interaction, and may not be used, transferred, or disclosed to a third party without the express permission of Interaction. Do not scale from this drawing. Contractor to verify all dimensions, levels, and components on-site. Any discrepancies shall be addressed in writing to Interaction prior to the commencement of the work, otherwise the addressed in writing to Interaction prior to the commencement of the work, otherwise the Contractor shall bear full responsibility for any associated cost. This drawing is to be read in conjunction with all other documentation. Building parameters taken from as built drawings provided. Check survey undertaken only, subject to statutory approval. All dimensions shown are in millimetres unless otherwise shown.

## PLEASE NOTE: EXISTING BUILDING AND PARTITIONS HAVE NOT BEEN SURVEYED. FULL SURVEY REQUIRED.

These drawings are for design intent only and should not be used for construction purposes.

| P00<br>REV                                               | For Informati                                                                   | ON<br>DESCRIPTIO                       | N                                                         | 02/07/24<br>DATE                    |
|----------------------------------------------------------|---------------------------------------------------------------------------------|----------------------------------------|-----------------------------------------------------------|-------------------------------------|
| REV                                                      |                                                                                 | DESCRIPTIO                             |                                                           | DATE                                |
| Project                                                  |                                                                                 |                                        |                                                           |                                     |
| Rur                                                      | nway Ea                                                                         | ast-58 V                               | Vardour                                                   |                                     |
| Address                                                  | 6                                                                               |                                        |                                                           |                                     |
| 58 V                                                     | Vardour S                                                                       | St, London                             | W1D 4JQ                                                   |                                     |
|                                                          |                                                                                 |                                        |                                                           |                                     |
|                                                          |                                                                                 |                                        |                                                           |                                     |
|                                                          |                                                                                 |                                        | •                                                         |                                     |
|                                                          |                                                                                 | •                                      |                                                           |                                     |
|                                                          | Int                                                                             | erc                                    | actu                                                      | on                                  |
|                                                          |                                                                                 |                                        |                                                           |                                     |
|                                                          |                                                                                 |                                        |                                                           |                                     |
|                                                          | The                                                                             | √aults, 1 Bartlett S                   | Street, Bath, BA1                                         | 2QZ                                 |
|                                                          |                                                                                 | Vaults, 1 Bartlett 3<br>5 485 600   in | fo@interaction.uk                                         |                                     |
|                                                          |                                                                                 |                                        | fo@interaction.uk                                         |                                     |
| Drawing                                                  | O1225<br>g Title                                                                | 5 485 600   in<br>interactic           | fo@interaction.uk<br>n.uk.com                             |                                     |
| -                                                        | O1225<br>g Title                                                                | 5485600   in                           | fo@interaction.uk<br>n.uk.com                             |                                     |
| Lev                                                      | O1225<br>g Title                                                                | 5 485 600   in<br>interactic           | fo@interaction.uk<br>n.uk.com                             |                                     |
| Lev<br>Lev                                               | 01225<br>3 Title<br>/el 03 -                                                    | 5 485 600   in<br>interactic           | fo@interaction.uk<br>n.uk.com                             |                                     |
| Lev<br>Lev                                               | ol225<br>Title<br>/el 03 -<br>/el 03                                            | • Max C                                | fo@interaction.uk<br>in.uk.com<br>ap                      |                                     |
| Lev<br>Lev<br>Drawing<br>RW                              | ritle<br>vel 03 -<br>vel 03<br>g Number<br>E-INT-W                              | • Max C                                | fo@interaction.uk<br>n.uk.com<br>ap<br>R-I-10-1           | .25.P00                             |
| Lev<br>Lev<br>Drawing<br>RW<br>Project                   | Title<br>vel 03 -<br>vel 03<br>g Number<br>E-INT-W                              | • Max C                                | fo@interaction.uk<br>nn.uk.com<br>ap<br>R-I-10-1<br>Level | -25.P00<br>Drawing                  |
| Lev<br>Lev<br>Drawing<br>RW<br>Project                   | ritle<br>vel 03 -<br>vel 03<br>g Number<br>E-INT-W                              | • Max C                                | fo@interaction.uk<br>n.uk.com<br>ap<br>R-I-10-1           | .25.P00                             |
| Lev<br>Lev<br>Drawing<br>RW<br>Project                   | Title<br>vel 03 -<br>vel 03<br>g Number<br>E-INT-W<br>Number<br>074             | • Max C                                | fo@interaction.uk<br>nn.uk.com<br>ap<br>R-I-10-1<br>Level | -25.P00<br>Drawing                  |
| Lev<br>Drawing<br>RW<br>Project<br>B20                   | Title<br>vel 03 -<br>vel 03<br>g Number<br>E-INT-W<br>Number<br>074             | - Max C                                | fo@interaction.uk<br>nn.uk.com<br>ap<br>R-I-10-1<br>Level | .25.P00<br>Drawing<br>10            |
| Lev<br>Drawing<br>RW<br>Project<br>B20<br>Drawing<br>For | Title<br>vel 03 -<br>vel 03<br>g Number<br>E-INT-W<br>Number<br>074<br>g Status | - Max C                                | fo@interaction.uk<br>nn.uk.com<br>ap<br>R-I-10-1<br>Level | 25.P00<br>Drawing<br>10<br>Revision |