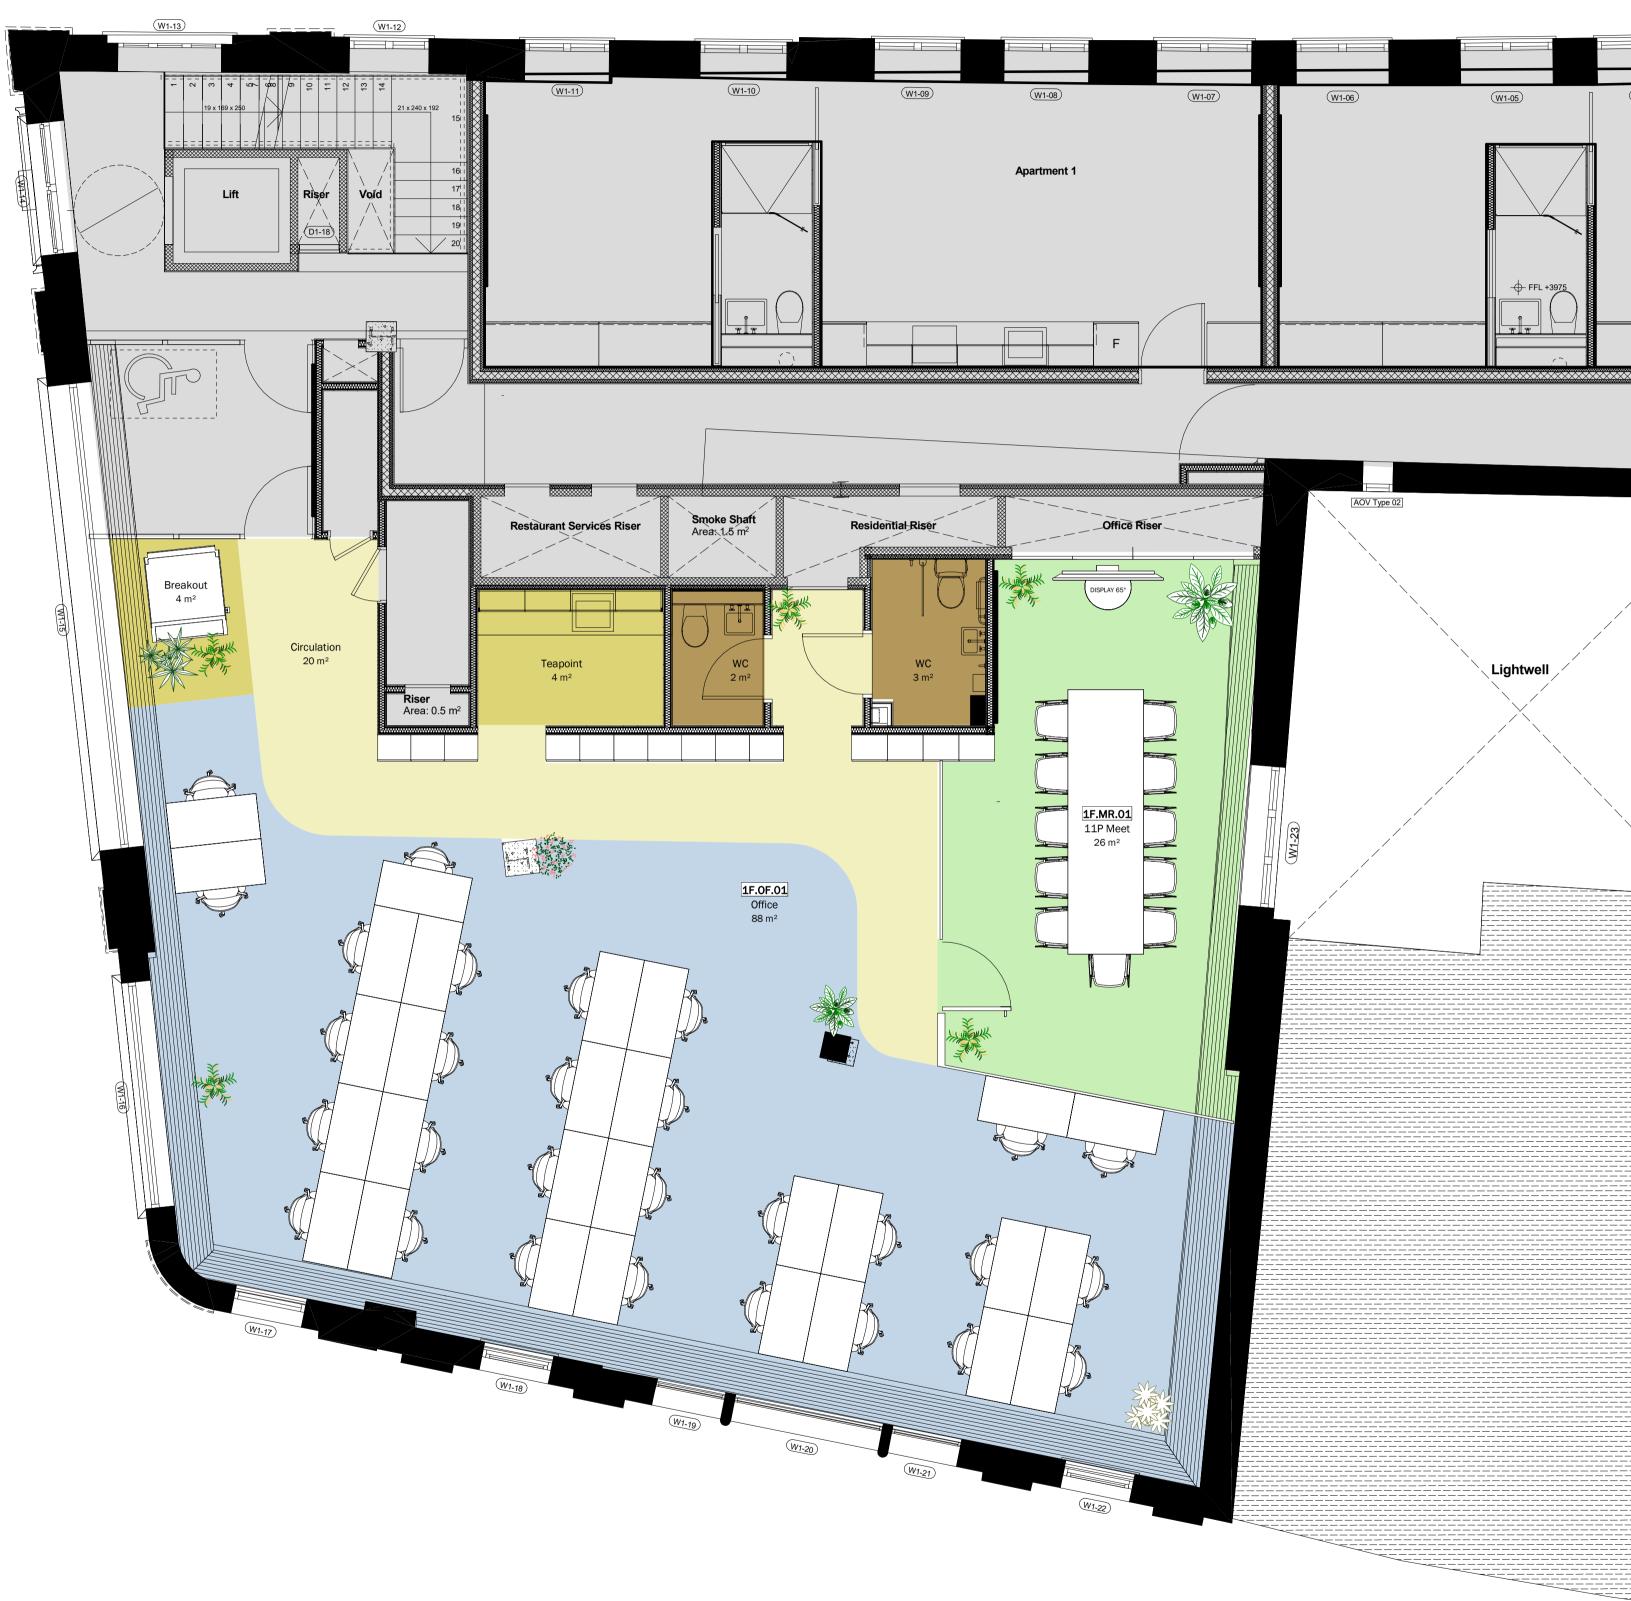

|  |  | Level 01                      |       |         |  |  |
|--|--|-------------------------------|-------|---------|--|--|
|  |  | Drawing Number                |       |         |  |  |
|  |  | RWE-INT-WA-01-DR-I-10-123.P00 |       |         |  |  |
|  |  | Project Number                | Level | Drawing |  |  |
|  |  | B2074                         | 01    | 10      |  |  |

Level 01 - Max Cap

Drawing Title

|              |          |            | l |  |  |
|--------------|----------|------------|---|--|--|
| g Status     |          |            |   |  |  |
| Information  |          |            |   |  |  |
| r Scale @ ∆1 | Drawn by | Checked by | ĺ |  |  |

P00

 Drawing Scale @ A1
 Drawn by
 Checked by
 Date

 1:50
 HG
 LS
 27/06/24

1 Level 01 - Max Cap 1:50