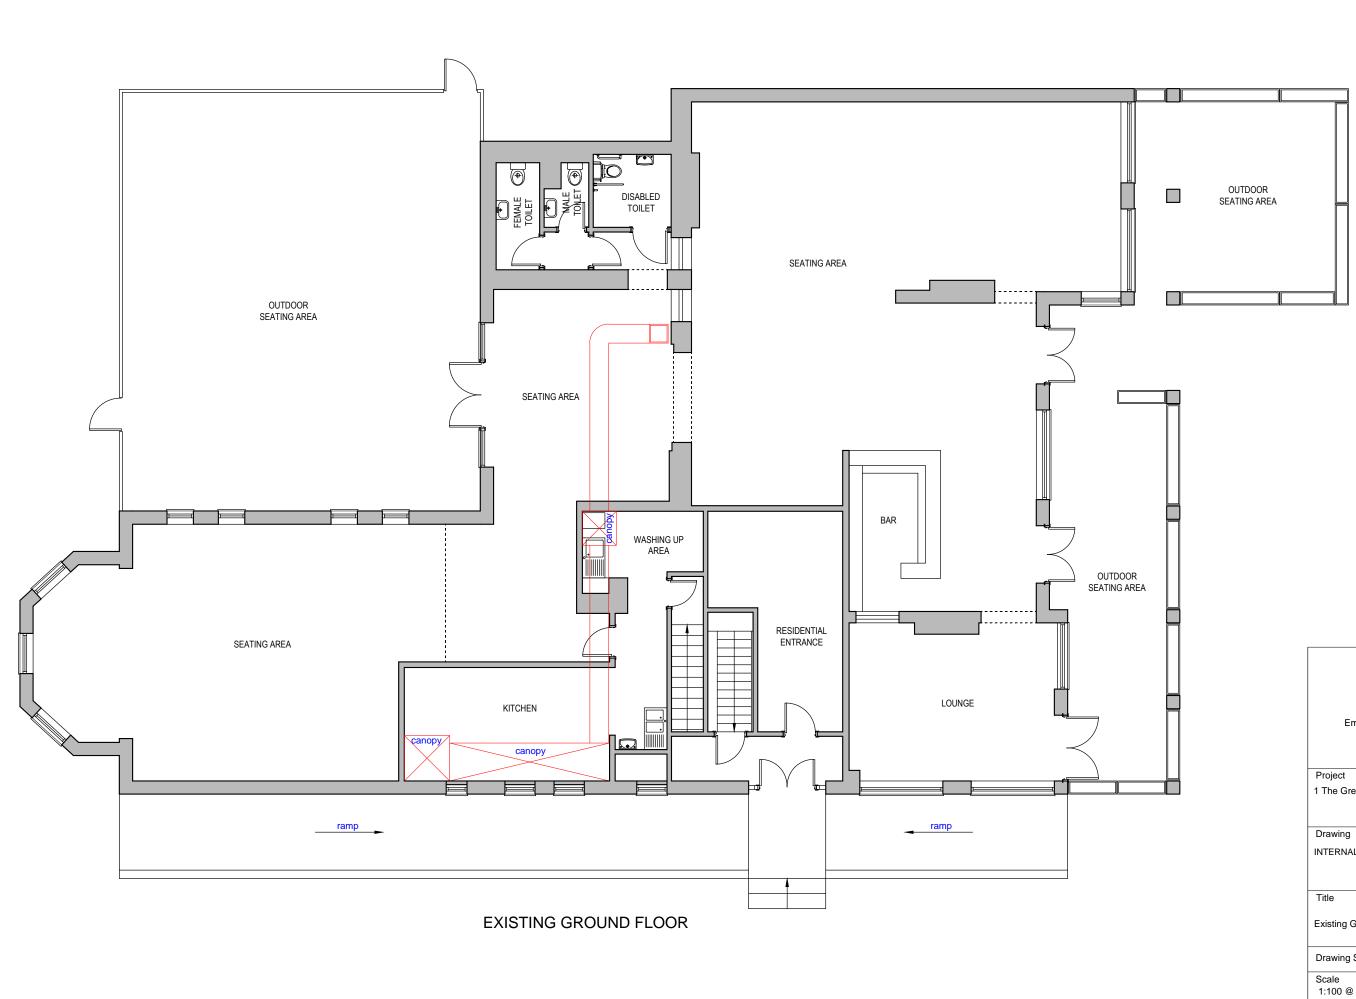

## VG ARCA Designs 52 Russell Road London, E4 8HB

Email: info@vgarcadesigns.co.uk

1 The Green, Chingford, E4 7ES

INTERNAL ALTERATIONS

Existing Ground Floor Plan

Drawing Status FOR INFORMATION

| Scale                           | Drawn | Checked | Date     |
|---------------------------------|-------|---------|----------|
| 1:100 @ A3                      | VG    |         | 15-09-23 |
| Drawing/Job No<br>SEP/EA/23-003 |       |         | Revision |