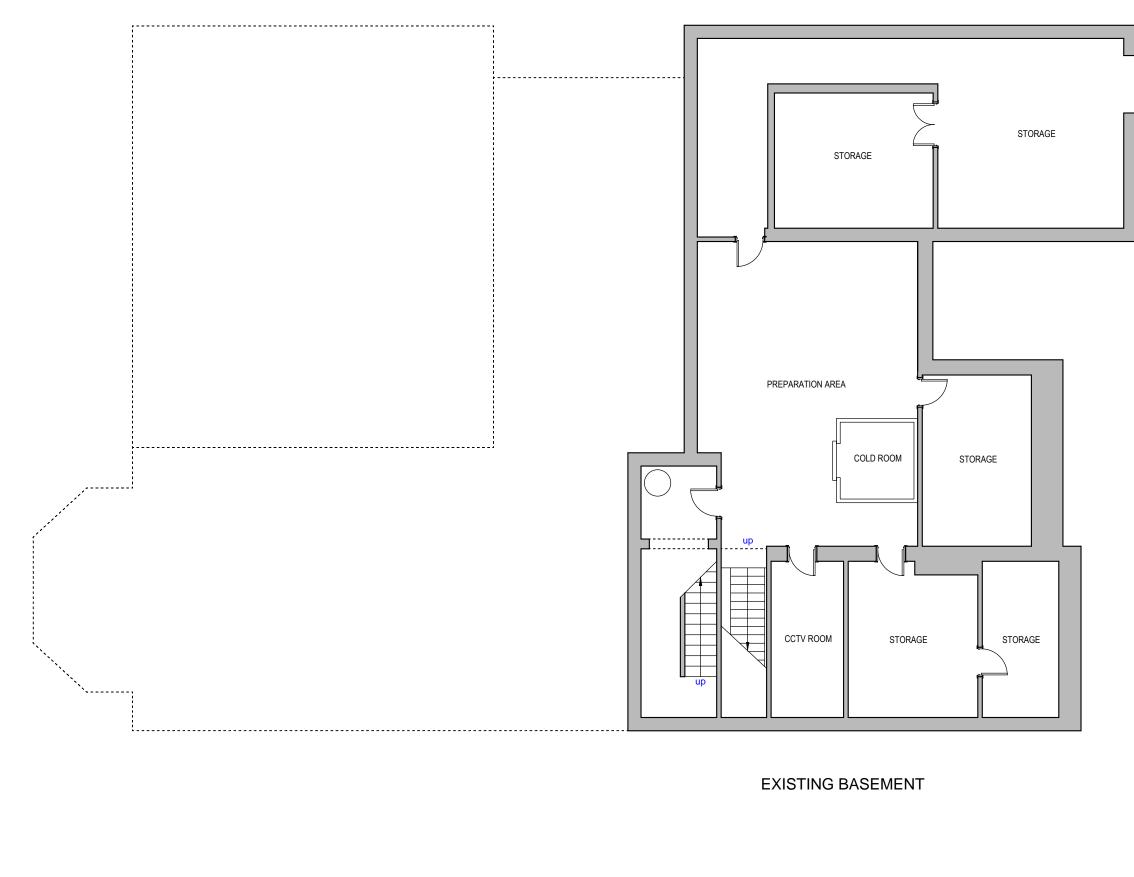

## VG ARCA Designs 52 Russell Road London, E4 8HB

London, E4 8HB Email: info@vgarcadesigns.co.uk

Project

1 The Green, Chingford, E4 7ES

Drawing

INTERNAL ALTERATIONS

Title

Existing Basement

## Drawing Status FOR INFORMATION

| Scale          | Drawn | Checked | Date     |
|----------------|-------|---------|----------|
| 1:100 @ A3     | VG    |         | 15-09-23 |
| Drawing/Job No |       |         | Revision |
| SEP/EA/23-001  |       |         |          |