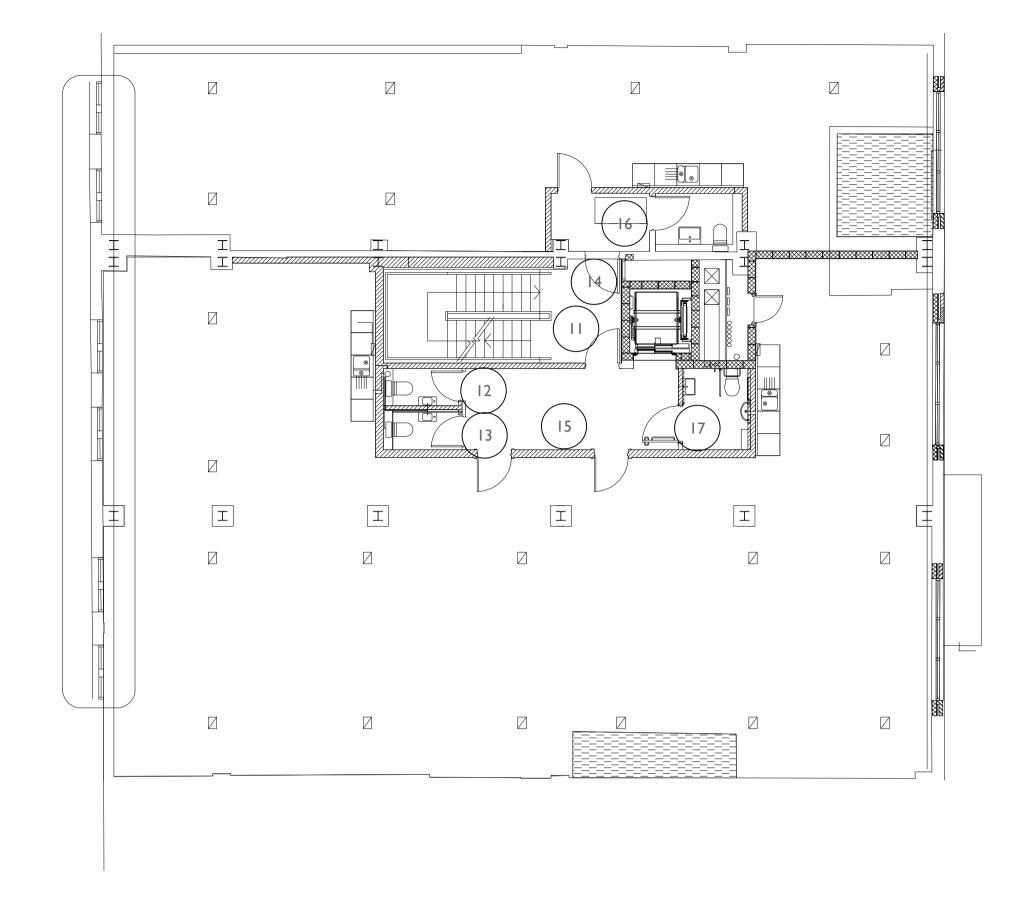

#### FIRST FLOOR

II. LIST OF EXISTING BUSINESSES ON EACH FLOOR 12. FEMALE WC SIGN 13. MALEWC SIGN 14. SIGN FOR PROPOSED RETAIL UNIT 15. SIGN FOR PROPOSED OFFICE 2 16. MIXED WC SIGN 17. ACCESSIBLEWC SIGN

#### LIST OF PROPOSED SIGNS

LIST OF EXISTING BUSINESSES DIRECTIONS TO WC + SHOWER + BIKE STORE FACILITIES LIST OF EXISTING BUSINESSES ON EACH FLOOR X4 SIGN FOR PROPOSED OFFICE X4 MIXED SHOWER FACILITIES SIGN ACCESSIBLE WC SIGN X3 FEMALE WC SIGN X3 MALEWC SIGN X3 MIXED WC SIGN X2 BICYCLE STORAGE SIGN SIGN FOR PROPOSED RETAIL UNIT