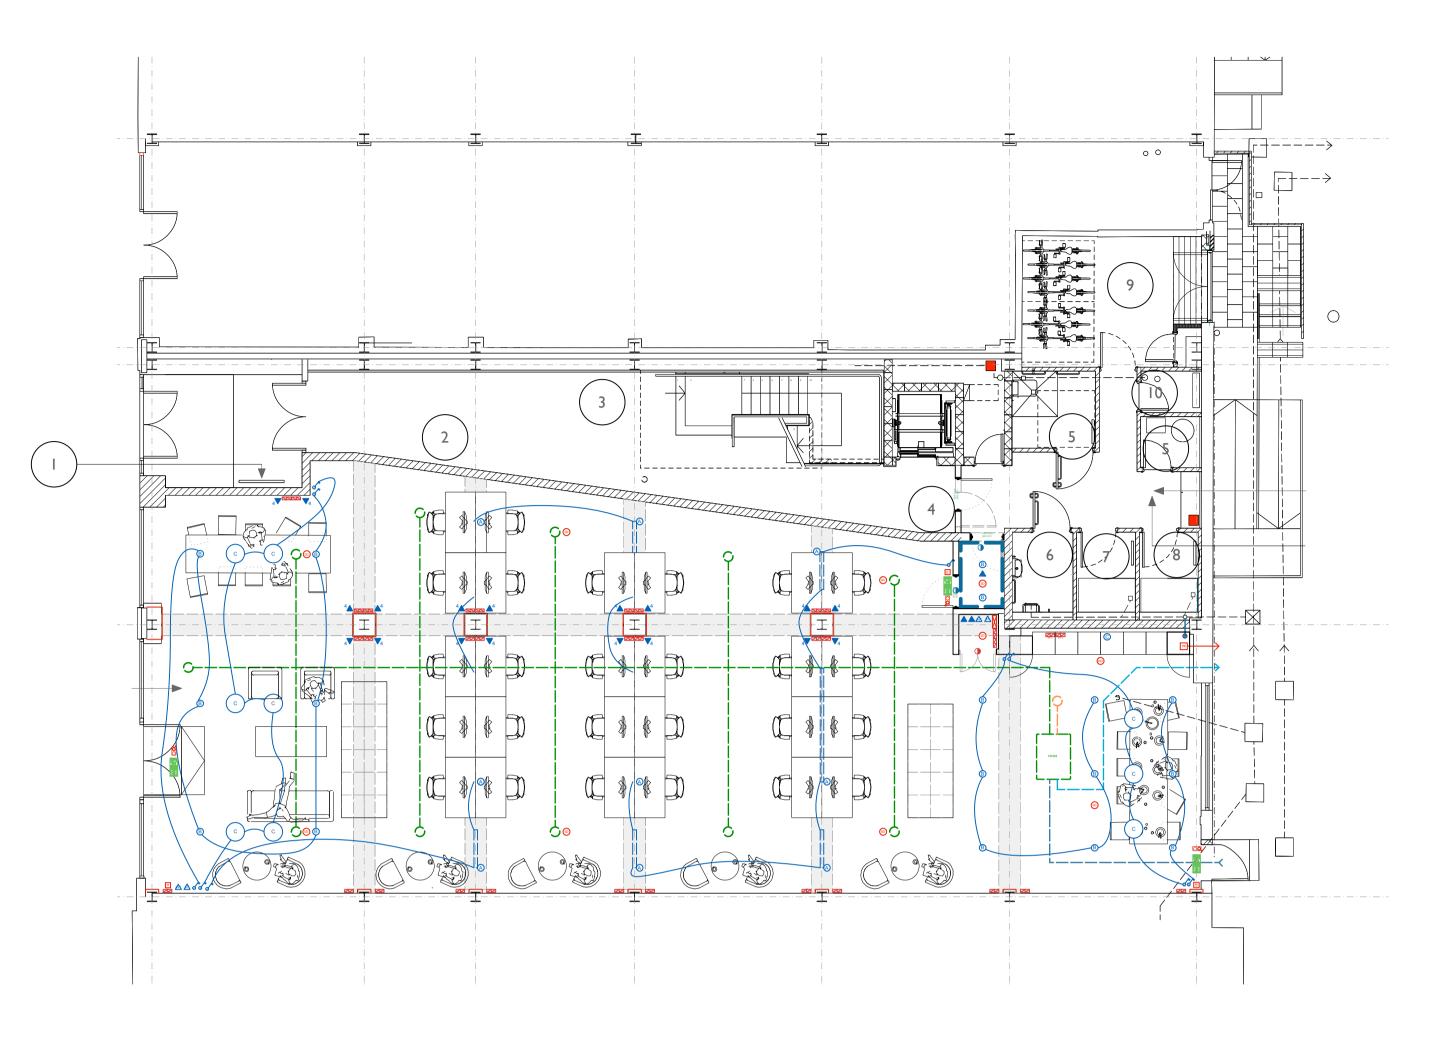

#### KEY - GROUND FLOOR

I. LIST OF EXISTING BUSINESSES 2. DIRECTIONS TO WC + SHOWER + BIKE STORE FACILITIES 3. LIST OF EXISTING BUSINESSES ON EACH FLOOR 4. SIGN FOR PROPOSED OFFICE I 5. MIXED SHOWER FACILITIES SIGN 6.ACCESSIBLE WC SIGN 7. FEMALE WC SIGN 8. MALEWC SIGN 9. BICYCLE STORAGE SIGN 10. MIXED WC SIGN

#### LIST OF PROPOSED SIGNS

LIST OF EXISTING BUSINESSES DIRECTIONS TO WC + SHOWER + BIKE STORE FACILITIES LIST OF EXISTING BUSINESSES ON EACH FLOOR X4 SIGN FOR PROPOSED OFFICE X4 MIXED SHOWER FACILITIES SIGN ACCESSIBLE WC SIGN X3 FEMALE WC SIGN X3 MALEWC SIGN X3 MIXED WC SIGN X2 BICYCLE STORAGE SIGN SIGN FOR PROPOSED RETAIL UNIT