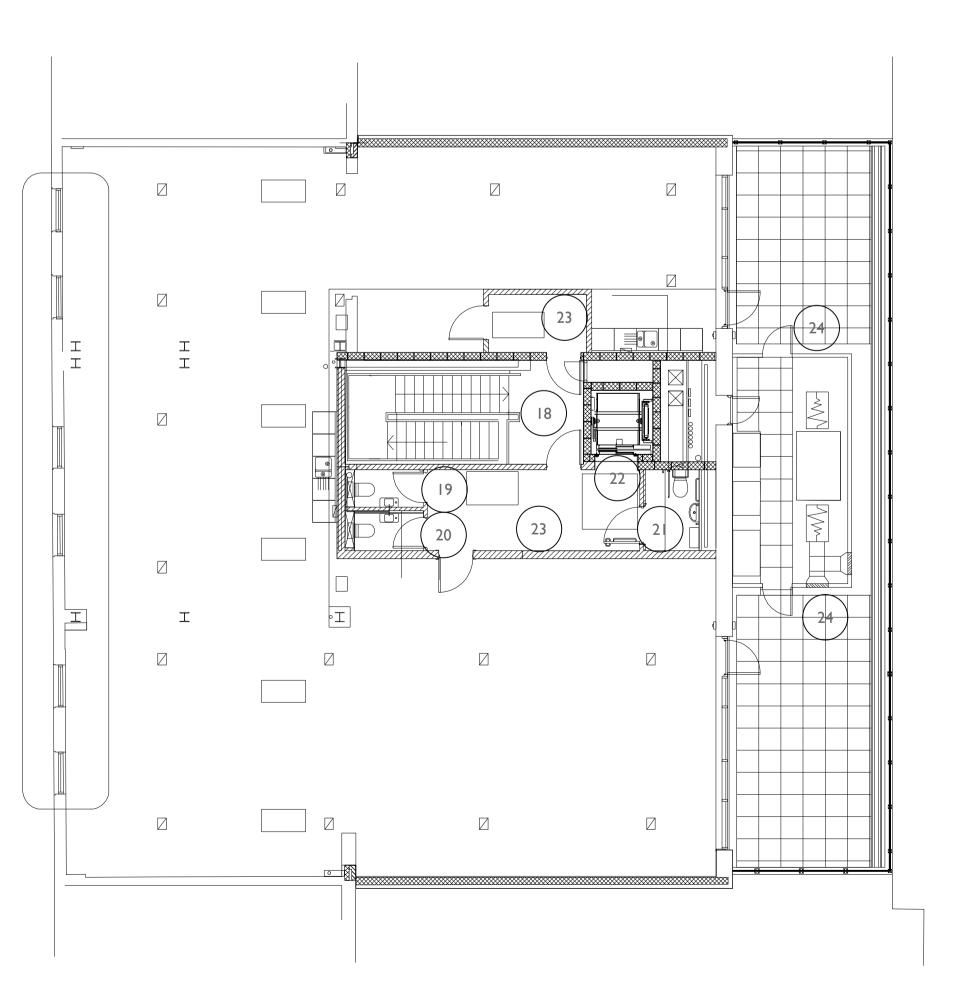

## SECOND FLOOR

18. LIST OF EXISTING BUSINESSES ON EACH FLOOR 19. FEMALE WC SIGN 20. MALEWC SIGN 21. ACCESSIBLE WC SIGN 22. LIST OF EXISTING BUSINESSES ON EACH FLOOR 23. PROPOSED OFFICE 3 SIGN 24. PLANT ENCLOSURE/MAINTENANCE ROOM

#### LIST OF PROPOSED SIGNS

LIST OF EXISTING BUSINESSES DIRECTIONS TO WC + SHOWER + BIKE STORE FACILITIES LIST OF EXISTING BUSINESSES ON EACH FLOOR X4 SIGN FOR PROPOSED OFFICE X4 MIXED SHOWER FACILITIES SIGN ACCESSIBLE WC SIGN X3 FEMALE WC SIGN X3 MALEWC SIGN X3 MIXED WC SIGN X2 BICYCLE STORAGE SIGN SIGN FOR PROPOSED RETAIL UNIT

PLANT ENCLOSURE/MAINTENANCE ROOM