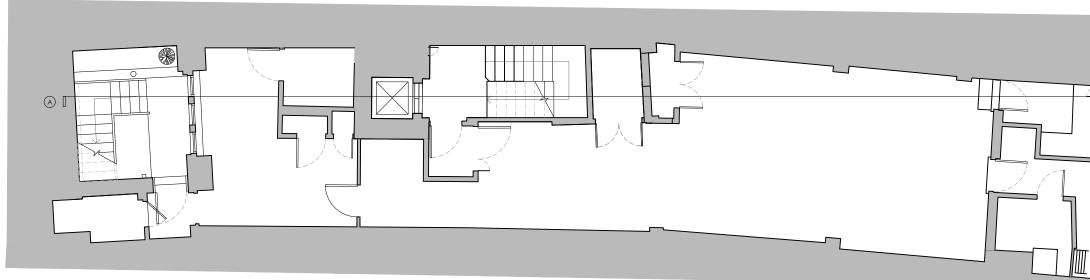

| 1:100 | 0   | 1 | 2 |  | 5 | 5 |
|-------|-----|---|---|--|---|---|
| A3    | Luu |   |   |  |   |   |

Lower Ground Floor Plan (1)

## Key:

Existing

Demolition

## Note:

Existing windows to be retained and overhauled by replacing old ironmongery and the alike. Only windows specifically indicated in the drawings are to be replaced as they are in a state of despair.

## 5 Pemberton Row

EC4A 3BA

DRAWING TITLE

Proposed Lower Ground Floor Plan