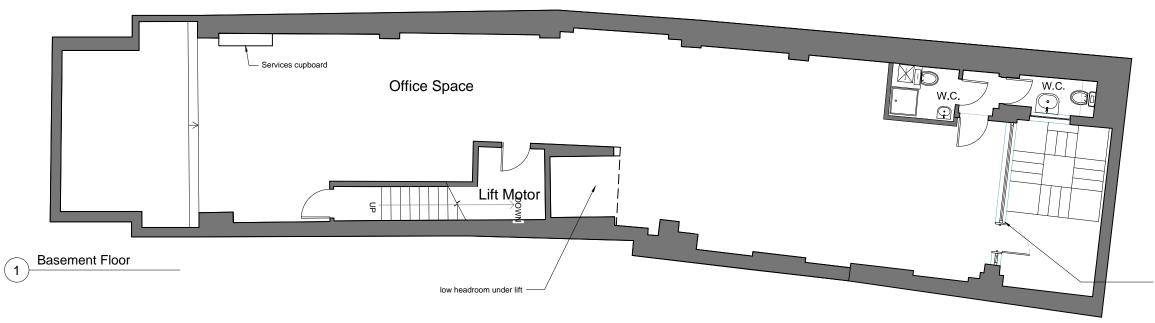

## Floor Plans (1 of 2)

832 - GA - XX01

| DRAWN BY   | DATE   | CHECKED |  |
|------------|--------|---------|--|
| HQ         | Apr 16 | GH      |  |
| SCALE      | SIZE   | STATUS  |  |
| 1:100      | A3     | Record  |  |
| DRAWING No | REV    |         |  |