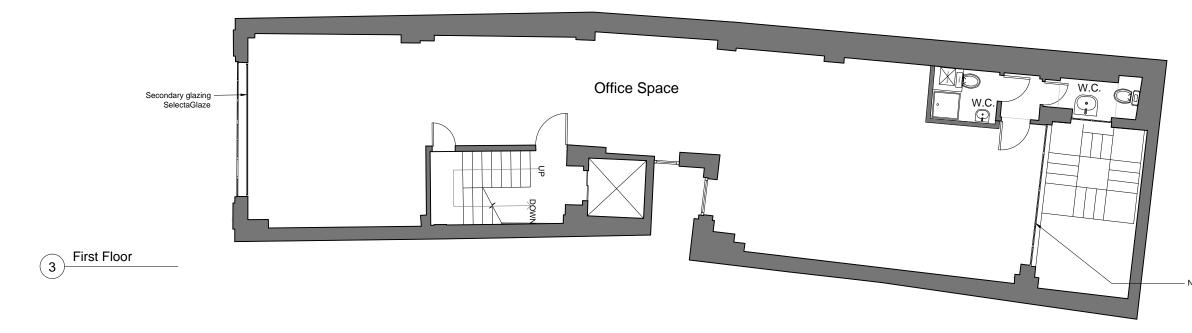

## Floor Plans (1 of 2)

832 - GA - XX01

| DRAWN BY   | DATE   | CHECKED |  |
|------------|--------|---------|--|
| HQ         | Apr 16 | GH      |  |
| SCALE      | SIZE   | STATUS  |  |
| 1:100      | A3     | Record  |  |
| DRAWING No | REV    |         |  |