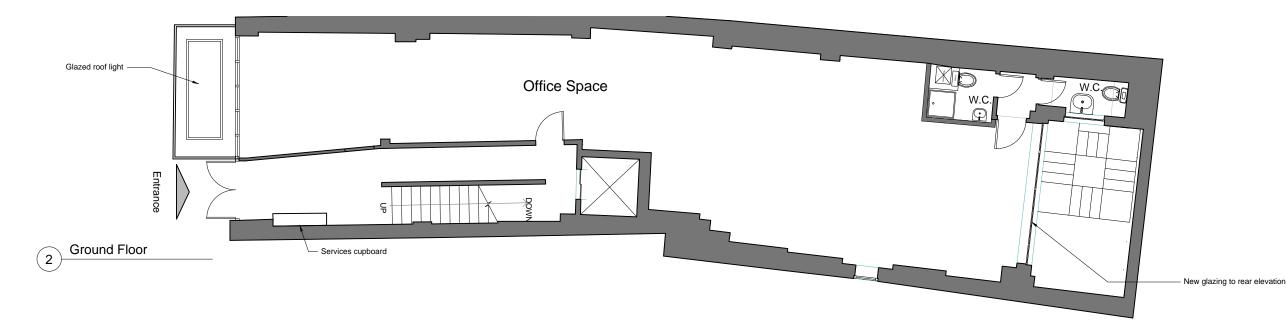

New glazing to rear elevation

| D      | MB       | 3 General changes                                                        | GH         | 12.10.16         |
|--------|----------|--------------------------------------------------------------------------|------------|------------------|
| С      | EL       | Change to toilet layout                                                  | GH         | 18.07.16         |
| В      | EL       | Ref no. changes; addition of dimensions;<br>alteration to basement floor | GH         | 05.07.16         |
| A ,    | GH       | Window design changed.                                                   |            | 14.06.16         |
| -      | HQ       | New Drawing                                                              | GH         | 05.04.16         |
| REV    | ΒY       | DESCRIPTION                                                              | CKD        | DATE             |
|        |          |                                                                          |            |                  |
| A<br>- | GH<br>HQ | alteration to basement floor<br>Window design changed.<br>New Drawing    | <br><br>GH | 14.06.<br>05.04. |

## Floor Plans (1 of 2)

832 - GA - XX01

| DRAWN BY   | DATE   | CHECKED |  |
|------------|--------|---------|--|
| HQ         | Apr 16 | GH      |  |
| SCALE      | SIZE   | STATUS  |  |
| 1:100      | A3     | Record  |  |
| DRAWING No | REV    |         |  |

D

- New glazing to rear elevation